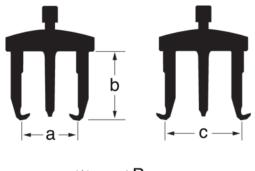

4532-0 2-Arm Universal Pullers with Galvanized Finish

- Extractor: two arms
- Special steel material
- Galvanised finish
- By reversing the arms, the extractor can be used internally or externally
- Claw is milled to a slender and pointed form for easy access in confined spaces, ideal for use in the automotive industry
- Arms and yokes are drop-forged

- · Legs always grip parallel to each other
- Leg tip in gunmetal finish is flat, leg body is narrow
- 4532-0/B Spare body
- 4532K0 Pair of spare arms
- 4532-OAB/S Spare spindle

| Product: 4532-0 |                |     |        |   |           |
|-----------------|----------------|-----|--------|---|-----------|
| a               | 20-90 mm       | b   | 100 mm | С | 70-130 mm |
| MAX             | 4.5 to         | MAX | 45 kN  | Α | 3.6 mm    |
| B               | 6 mm           | С   | 13 mm  | D | 27 mm     |
| <b>↓</b>        | M14x1.5x135 mm |     | 17 mm  | g | 960 g     |