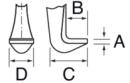

- · Legs always grip parallel to each other
- Leg tip in gunmetal finish is flat, leg body is narrow
- 4532-0/B Spare body
- 4532K0 Pair of spare arms
- 4532-OAB/S Spare spindle

| Product: 4532-0 |                |     |        |   |           |
|-----------------|----------------|-----|--------|---|-----------|
| a               | 20-90 mm       | b   | 100 mm | С | 70-130 mm |
| MAX             | 4.5 to         | MAX | 45 kN  | Α | 3.6 mm    |
| B               | 6 mm           | С   | 13 mm  | D | 27 mm     |
| <b>↓</b>        | M14x1.5x135 mm |     | 17 mm  | g | 960 g     |