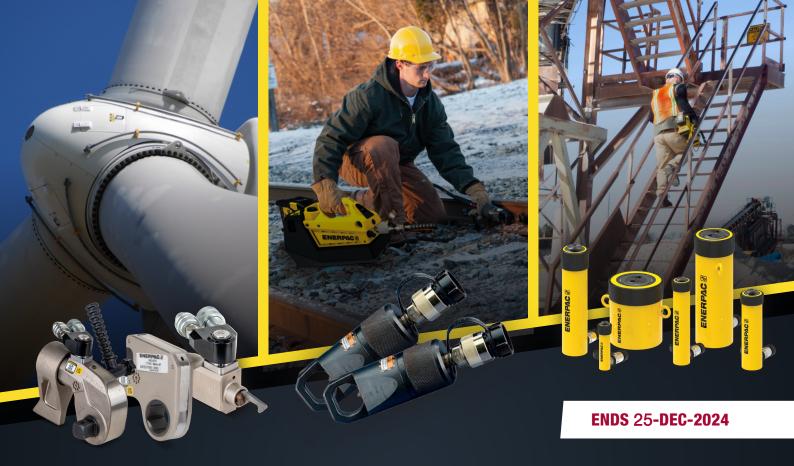

## PUMP UP YOUR SAVINGS!

Enjoy the power of our new XC and SC pumps, engineered to work seamlessly with a wide variety of tools. Combine your battery pump purchase with any compatible hydraulic tool and get a hose free of charge!

| QUALIFYING TOOLS |            |            |  |
|------------------|------------|------------|--|
| RC-TRIO SERIES   | NC-SERIES  | S-SERIES   |  |
| W-SERIES         | RSL-SERIES | DSX-SERIES |  |
| HMT- SERIES      | FSH14      | RSM-SERIES |  |