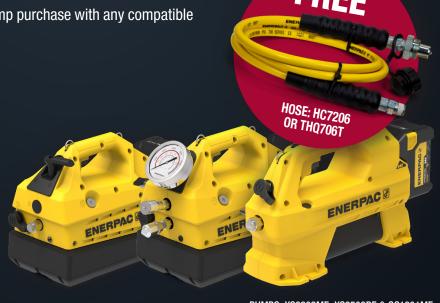

## PUMP UP YOUR SAVINGS!

Enjoy the power of our new XC and SC pumps, engineered to work seamlessly with a wide variety of tools. Combine your battery pump purchase with any compatible hydraulic tool and get a hose free of charge!

| QUALIFYING PUMPS |          |          |  |
|------------------|----------|----------|--|
| SC1201ME         | XC2202ME | XC2204ME |  |
| XC2302SE         | XC2304SE | XC2402ME |  |
| XC2404ME         | XC2502BE | XC2504BE |  |

PUMPS: XC2202ME, XC2502BE & SC1201ME

Specific Terms and Conditions Apply. All orders must be placed on or before December 25 2024.

**ORDER NOW** 

THE RIGHT TOOL MAKES ALL THE DIFFERENCE